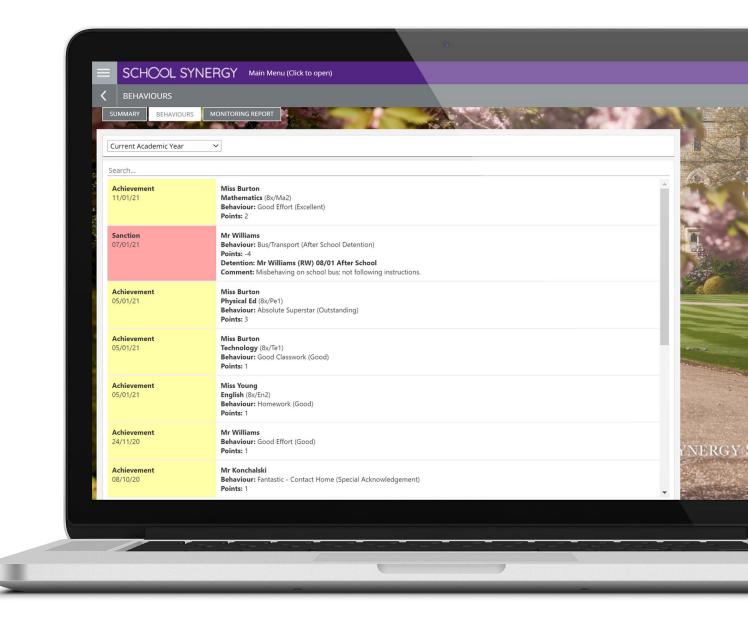

## Behaviour

 Clicking on the Details tab will show the details of your achievements and consequences. You can also read supporting comments from your teacher.