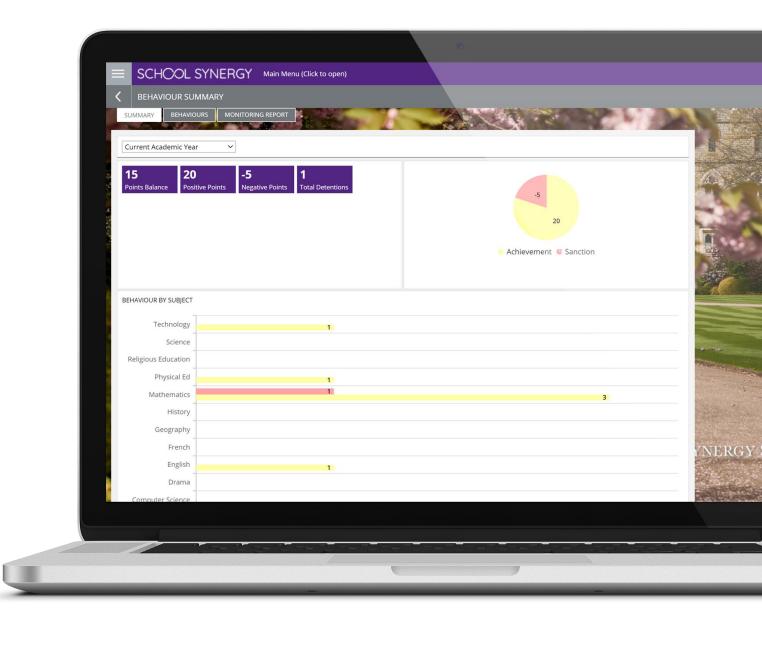

## Behaviour

Clicking on the Behaviour
Menu displays a summary of
your achievements and
consequences for the
academic year