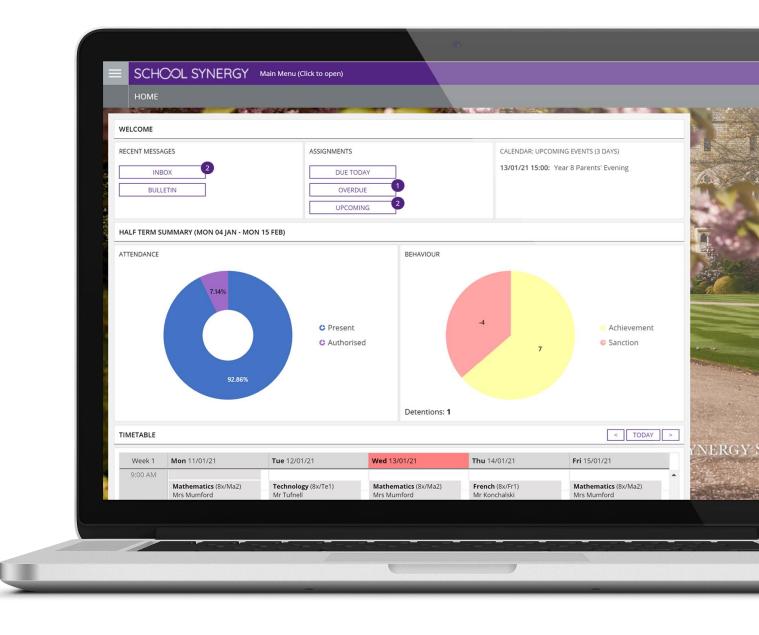

#### Your home page will display

- Your inbox
- Student Bulletin
- Attendance
- Behaviour
- School Calendar & Events, including Clubs you are signed up for
- Your timetable

## Behaviour

Clicking on the Behaviour
Menu displays a summary of
your achievements and
consequences for the
academic year

## Behaviour

 Clicking on the Details tab will show the details of your achievements and consequences. You can also read supporting comments from your teacher.

## Attendance

 Clicking on the Attendance menu will provide a summary of your attendance and the detail for each subject and by school day