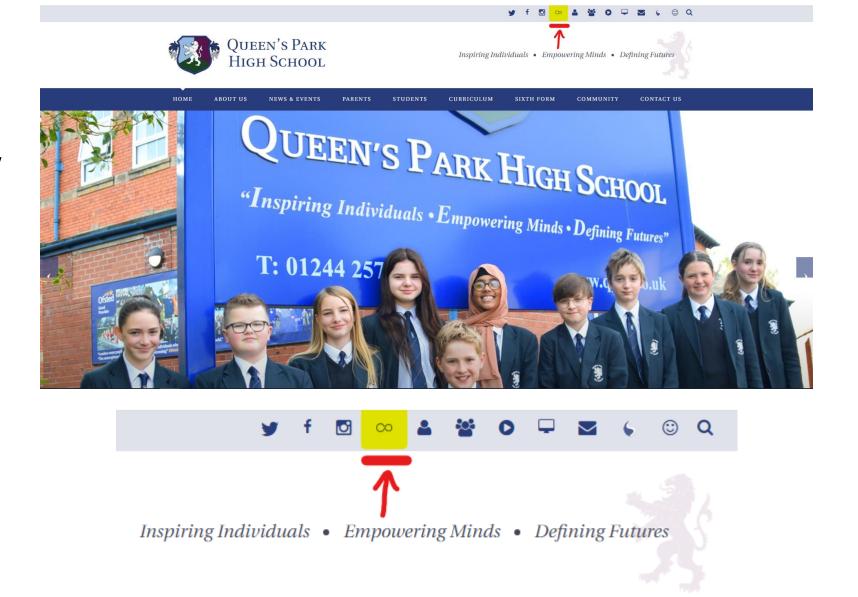

### Access from home

 From the school website click on the School Synergy Quick Link