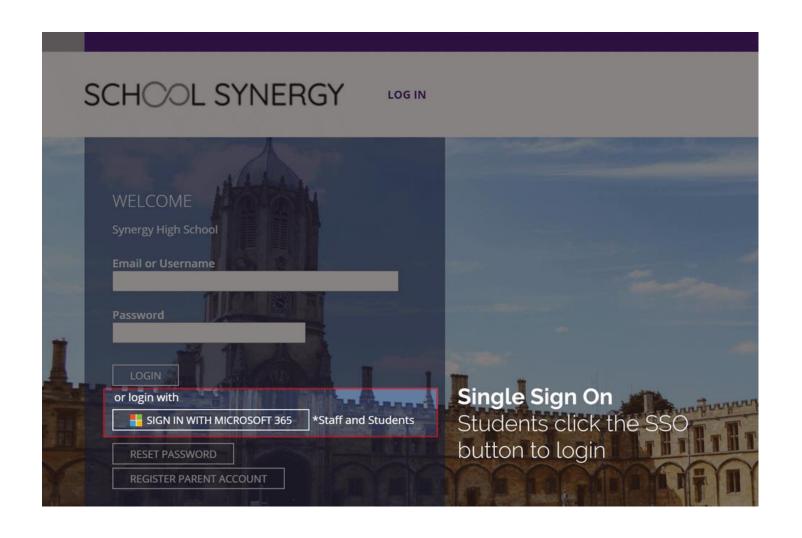

#### Log in with Microsoft SSO:

 To access, click the "Sign In With Microsoft 365" button