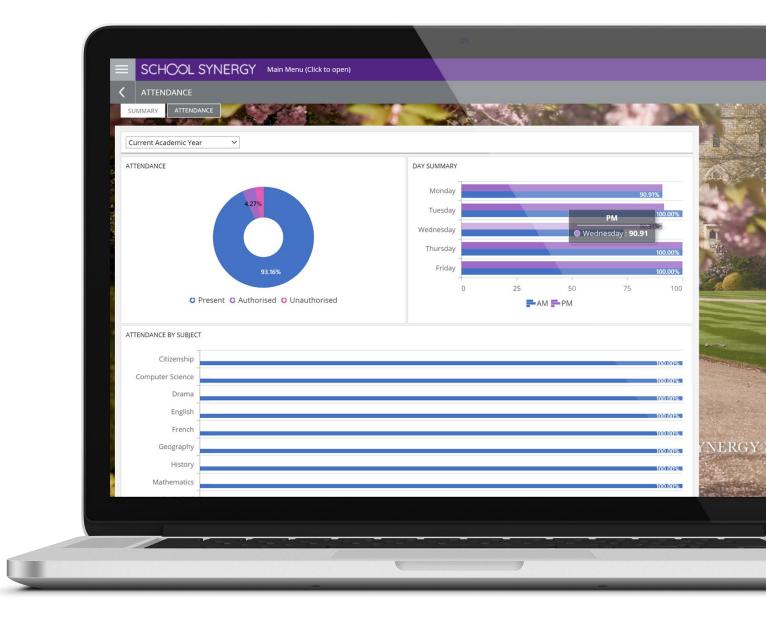

## Attendance

 Clicking on the Attendance menu will provide a summary of your attendance and the detail for each subject and by school day