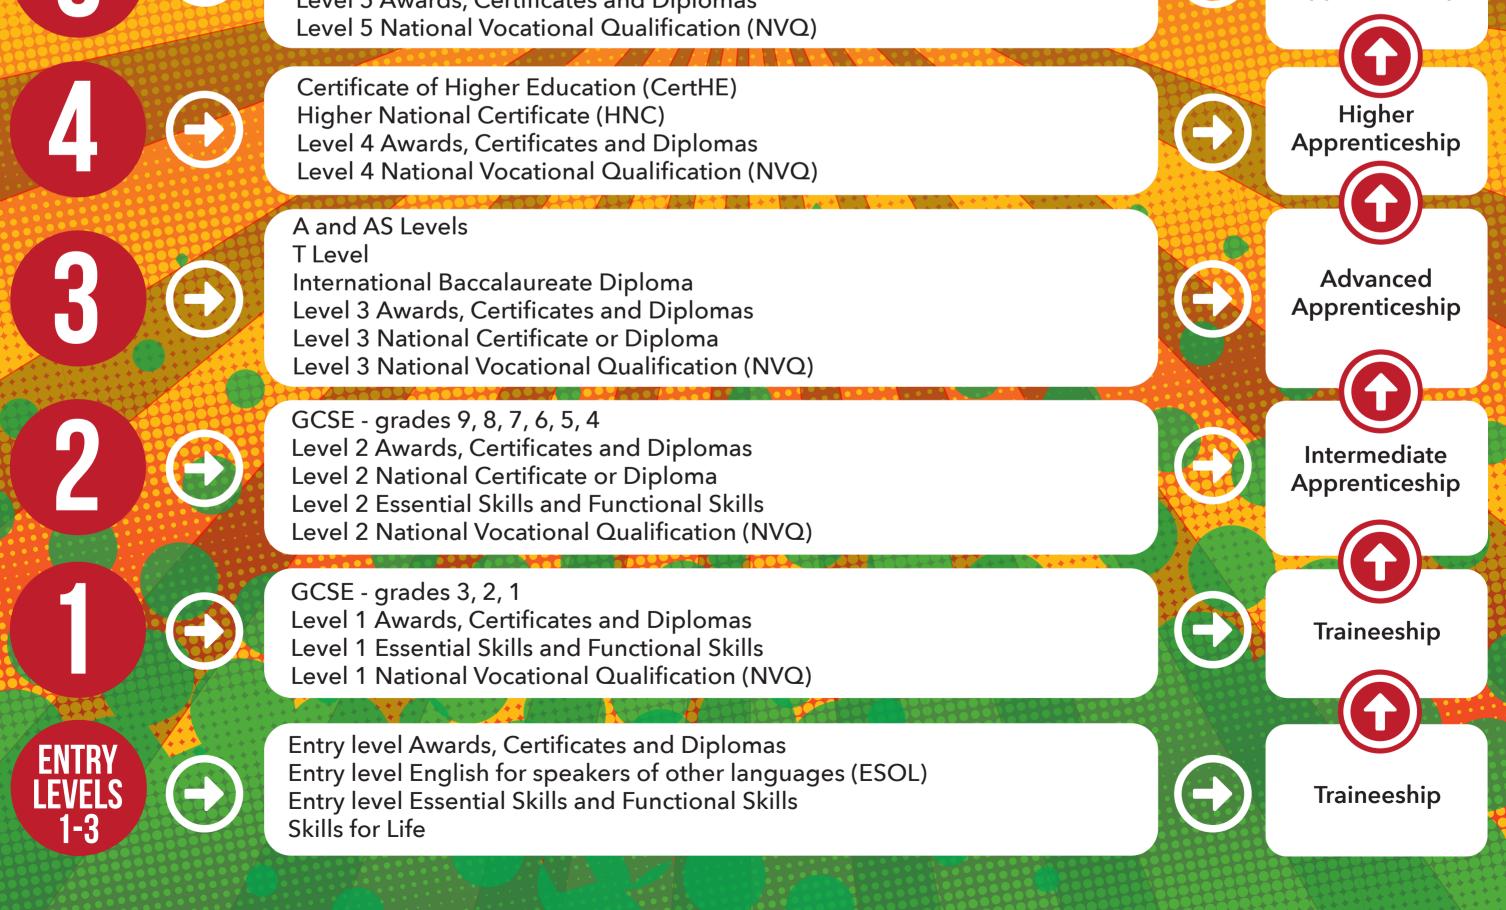

## QUALFICATION ROUTES

Most qualifications have a difficulty level. The higher the level, the more difficult the qualification is.

## HOW HIGH CAN YOU GO?

Doctorate, for example Doctor of Philosophy (PhD or DPhil) Level 8 Awards, Certificates and Diplomas

Master's Degree, for example Master of Arts (MA), Master of Science (MSc) Postgraduate Certificate, Certificate in Education (PGCE) and Diploma Level 7 Awards, Certificates and Diplomas Level 7 National Vocational Qualification (NVQ)

Degree with Honours Graduate Certificate or Diploma Level 6 Awards, Certificates and Diplomas Level 6 National Vocational Qualification (NVQ) Ordinary Degree (without Honours)

Diploma of Higher Education (DipHE) Foundation Degree Higher National Diploma (HND) Level 5 Awards, Certificates and Diplomas Degree Apprenticeship

Degree

**Apprenticeship** 

Higher / Degree Apprenticeship