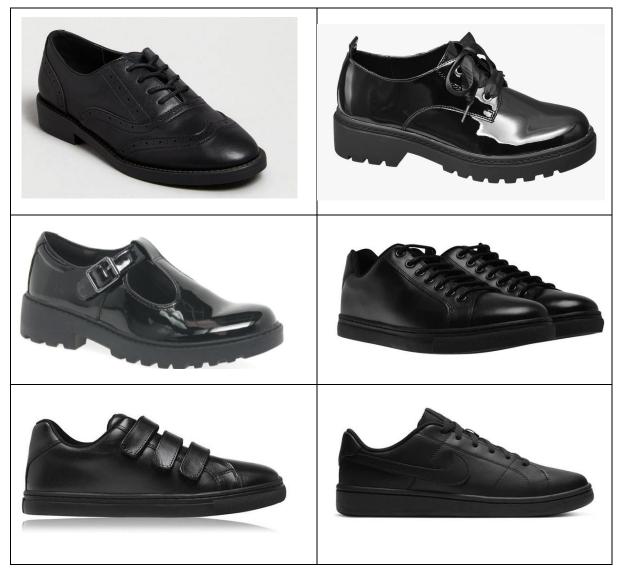

## **Acceptable Footwear Examples**

This is not an exhaustive list and is intended to provide some guidance. As a rule footwear **<u>must</u>** be all black in colour, with no coloured logos, soles or laces.