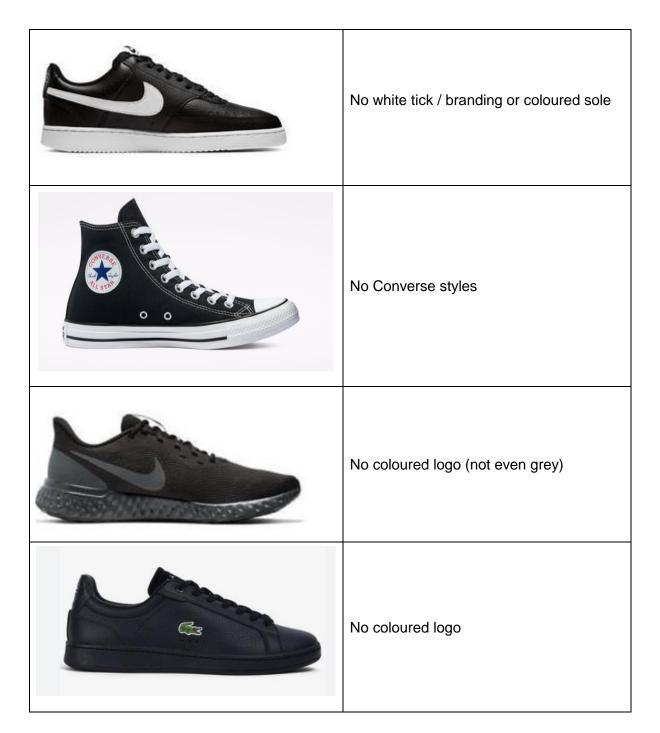

## **Unacceptable Footwear Examples**

This is not an exhaustive list and is intended to distinguish between the footwear that some students can occasionally consider compliant with uniform policy. Footwear <u>must</u> be ALL black, no coloured soles, laces, logos or patterns.