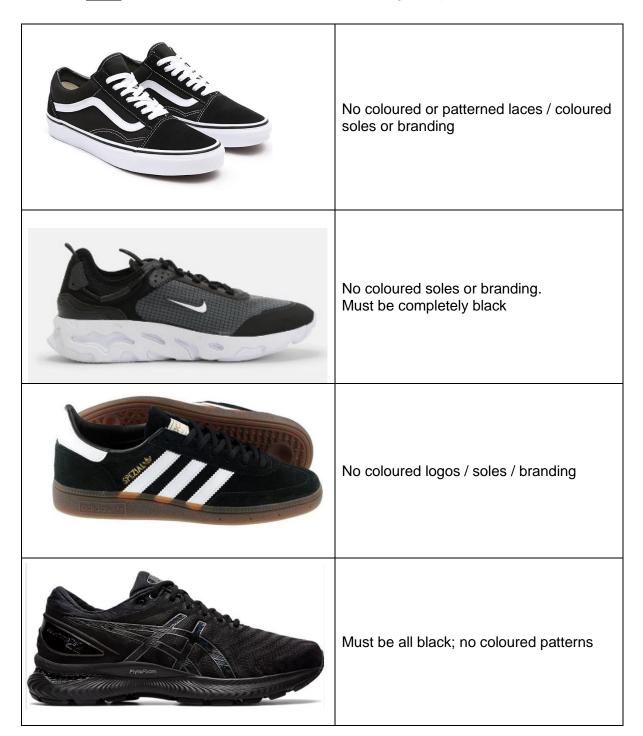

## **Unacceptable Footwear Examples**

This is not an exhaustive list and is intended to distinguish between the footwear that some students can occasionally consider compliant with uniform policy. Footwear <u>must</u> be ALL black, no coloured soles, laces, logos or patterns.