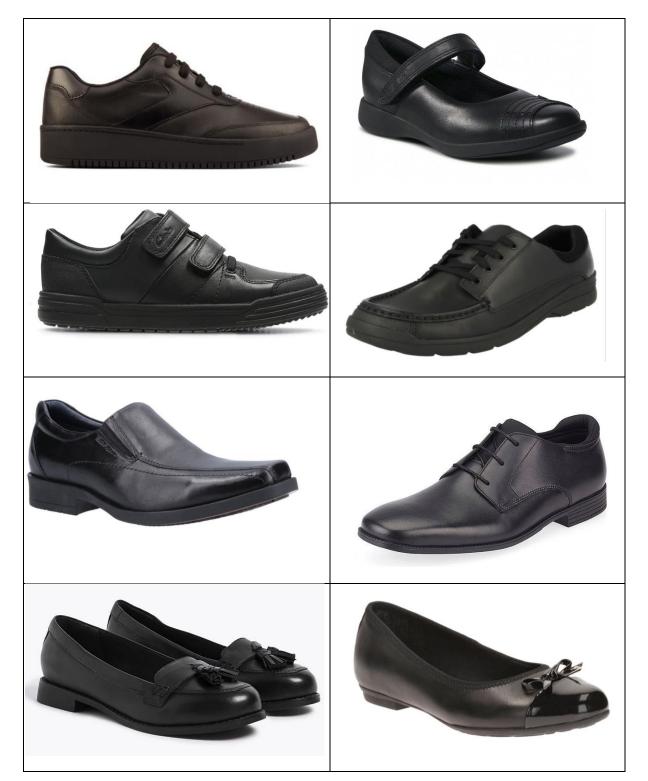

## **Acceptable Footwear Examples**

This is not an exhaustive list and is intended to provide some guidance. As a rule footwear **<u>must</u>** be all black in colour, with no coloured logos, soles or laces.