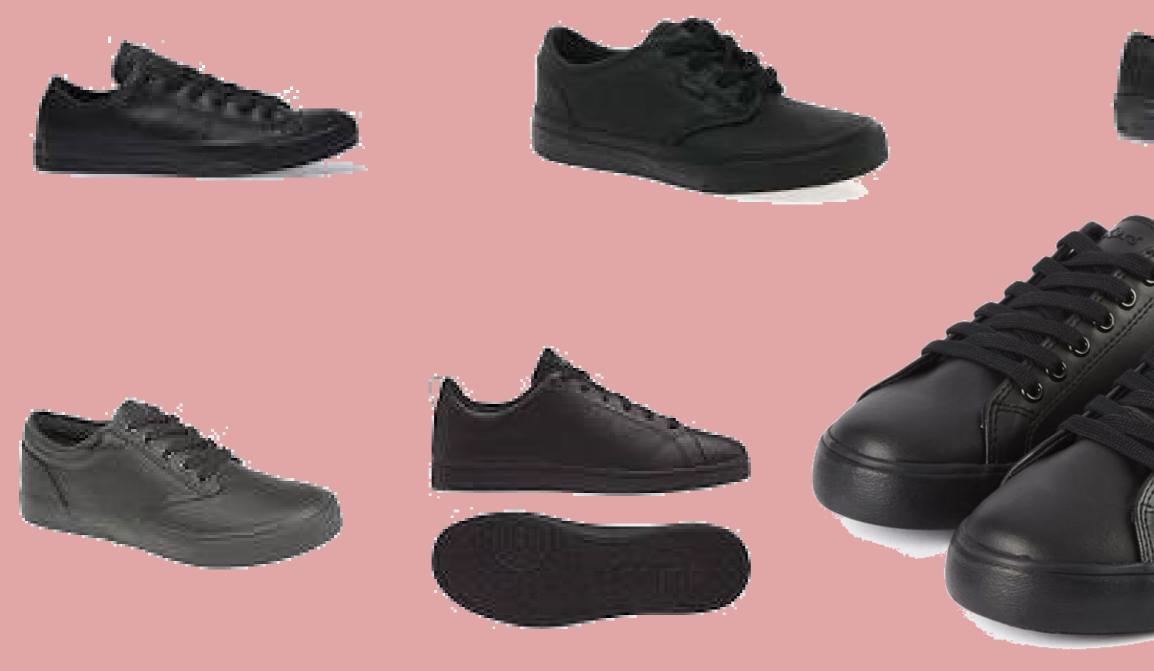

## **ACCEPTABLE FOOTWEAR**

The shoes pictured here are examples of shoes which are deemed to be formal school shoes. This is not an exhaustive list and is intended as a guide for parents and students.

## **ACCEPTABLE FOOTWEAR**

The shoes pictured here are examples of shoes which are deemed to be formal school shoes. This is not an exhaustive list and is intended as a guide for parents and students.

Cay 1